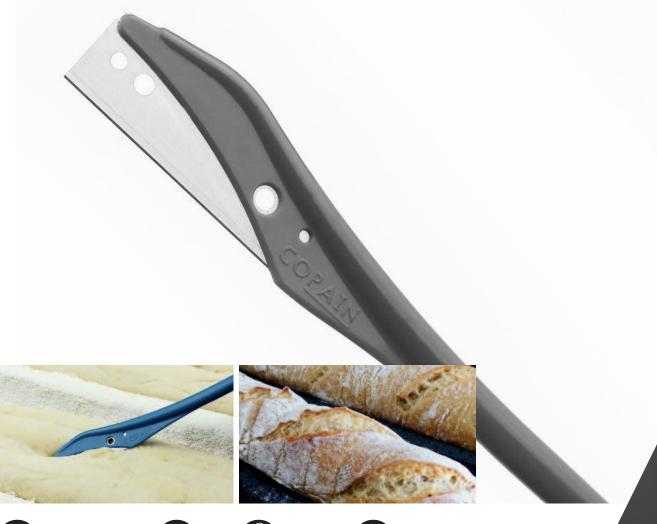

# COPAIN

# **BLADE HOLDER FOR EFFICIENT AND CREATIVE NIBBLING**

Made of food-grade composite material with a stainless steel blade. Specially designed, its shape facilitates nibbling, like a brush, to increase the creativity of the baker.

**SAFETY** • Disposable, no blade change.

**COMFORT** • Thin and very light, great maneuverability.

### A EASY AND CREATIVE NIBBLING

VERY GOOD HANDLING, GESTUAL COMFORT.

# **FUNCTIONS**

For scarification under

the crust of breads

For scarifying under the crust of baguettes in order to get a nice nibble

#### OTHER CHARACTERISTICS

- Very light (2 g).
- Ease of use.
- Very high maneuverability for easy creative work.
- Allows you to obtain a nice nibble.
- Stainless steel blade > 13% chrome.
- Resistant to acetone and detergents.
- Ideal for all bakers.