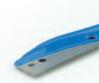

# **BLADE HOLDER FOR EFFICIENT AND CREATIVE NIBBLING**

Made of food-grade composite material with a stainless steel blade. Specially designed, its shape facilitates nibbling, like a brush, to increase the creativity of the baker.

**SAFETY** • Disposable, no blade change.

**COMFORT** • Thin and very light, great maneuverability.