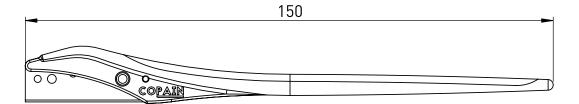

#### TECHNICAL SHEET (in mm)

| Packaging | Weight<br>PKG | Dimensions (in mm)<br>Length • Width • THK | Quantity<br>PKG | Units   | Accessories         | Material                | Color      |
|-----------|---------------|--------------------------------------------|-----------------|---------|---------------------|-------------------------|------------|
| IN BOX    | 2,5 g         | 150 x 16 x 5                               | 10              | 2 units | Body                | PP apt for food contact | Blue       |
|           |               |                                            |                 |         | Overmolded<br>blade | Stainless steel         | Metal grey |