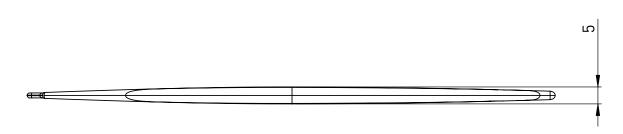

#### TECHNICAL SHEET (in mm)

| Packaging | Weight<br>PKG | Dimensions (in mm)<br>Length • Width • THK | Quantity<br>PKG | Units   | Accessories         | Material                | Color      |
|-----------|---------------|--------------------------------------------|-----------------|---------|---------------------|-------------------------|------------|
| IN BOX    | 2,5 g         | 150 x 16 x 5                               | 10              | 2 units | Body                | PP apt for food contact | Blue       |
|           |               |                                            |                 |         | Overmolded<br>blade | Stainless steel         | Metal grey |