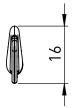

#### TECHNICAL SHEET (in mm)

| Packaging | Weight<br>PKG | Dimensions (in mm)<br>Length • Width • THK | Quantity<br>PKG | Units   | Accessories         | Material                | Color      |
|-----------|---------------|--------------------------------------------|-----------------|---------|---------------------|-------------------------|------------|
| IN BOX    | 2,5 g         | 150 x 16 x 5                               | 10              | 2 units | Body                | PP apt for food contact | Blue       |
|           |               |                                            |                 |         | Overmolded<br>blade | Stainless steel         | Metal grey |