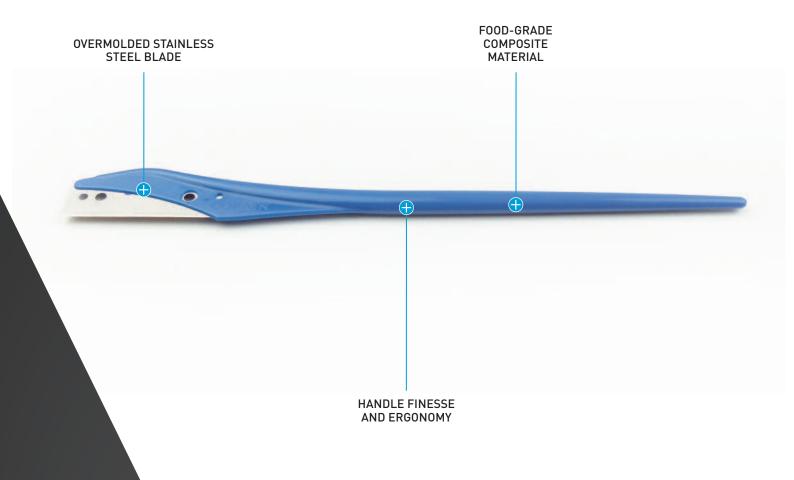

# **BLADE HOLDER FOR EFFICIENT AND CREATIVE NIBBLING**

Made of food-grade composite material with a stainless steel blade. Specially designed, its shape facilitates nibbling, like a brush, to increase the creativity of the baker.

**SAFETY** • Disposable, no blade change.

**COMFORT** • Thin and very light, great maneuverability.

#### OTHER CHARACTERISTICS

- Very light (2 g).
- Ease of use.
- Very high maneuverability for easy creative work.
- Allows you to obtain a nice nibble.
- Stainless steel blade > 13% chrome.
- Resistant to acetone and detergents.
- Ideal for all bakers.

#### TECHNICAL SHEET (in mm)

| Packaging | Weight<br>PKG | Dimensions (in mm)<br>Length • Width • THK | Quantity<br>PKG | Units   | Accessories         | Material                | Color      |
|-----------|---------------|--------------------------------------------|-----------------|---------|---------------------|-------------------------|------------|
| IN BOX    | 2,5 g         | 150 x 16 x 5                               | 10              | 2 units | Body                | PP apt for food contact | Blue       |
|           |               |                                            |                 |         | Overmolded<br>blade | Stainless steel         | Metal grey |